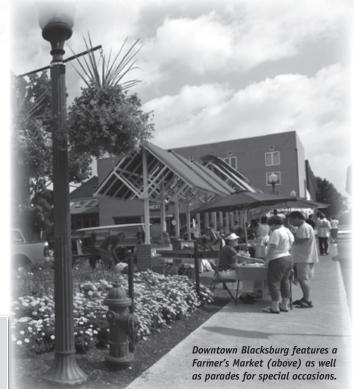

# College Town, U.S.A.

One of America's best college towns, Blacksburg is a perfect setting for Virginia Tech.

Located in Southwest
Virginia on a plateau between
the Blue Ridge and Alleghany
Mountains, Blacksburg combines
the laid-back lifestyle of a small
town with the amenities one
would expect to find in a major
center of higher education.
Together, the town and university
have worked hard to create a
progressive community that ranks
among the nation's elite living
environments.

Established in 1798 by John and William Black, the town is surrounded by scenic mountain views that accentuate the area. Since its founding, Blacksburg has grown to become the largest town in Virginia.

The nearly 42,000 residents (including students) enjoy close proximity to a variety of recreation areas such as the Blue Ridge Parkway, Appalachian Trail, Claytor Lake and the New River. The region features a moderate climate and four distinct seasons.