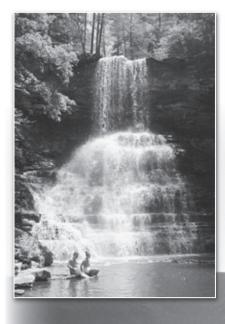

The town is surrounded by stunning mountain scenery. The Cascades waterfall (left) and hiking trail is located nearby in Giles County.